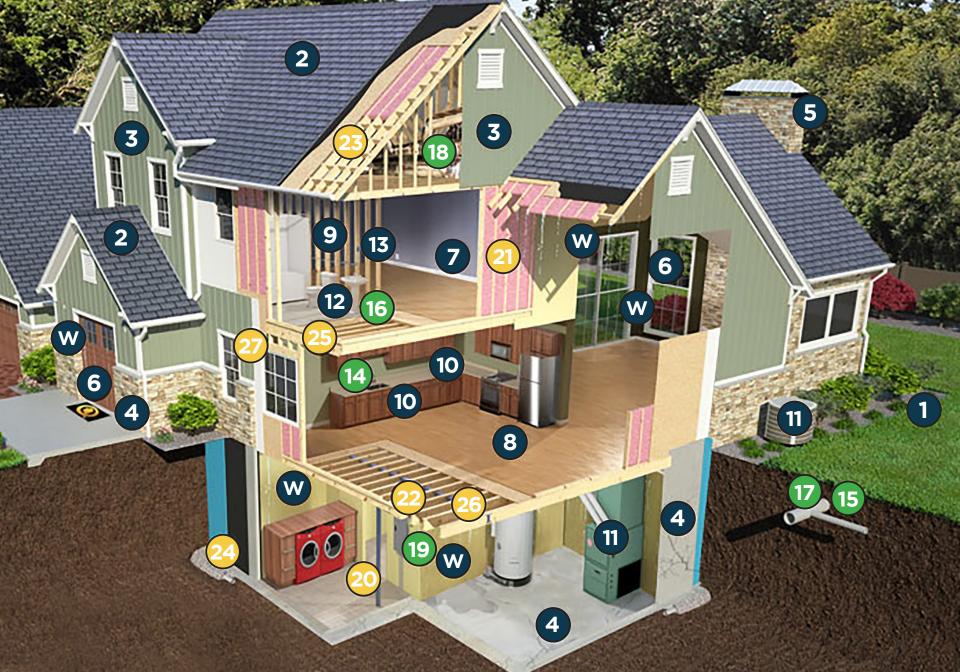

#### THE DIFFERENCE

- 1 Amana® AC manufacturer warranty
- 2 Amenities in community
- 3 European round downspouts on front of homes
- 4 Copper flashing where brick is
- (Included) Air seal foam insulation around windows and exterior doors and (Optional) <sup>1</sup>/<sub>2</sub>" flash coat foam insulation on exterior walls
- 6 R-30 insulation blown into ceilings and vaults
- 7 All James Hardie® exterior trim
- 8 Pella® windows with Low-E advanced glass and argon gas
- 9 James Hardie® board siding
- 10 Insulated garage doors with belt-driven motors
- 11 Covered rear porches with ceiling fans
- 12 Fully landscaped & one year of lawn treatment

### THE DIFFERENCE

- 1 Custom designed plans
- 2 Custom bulit vent hood
- 3 Stone or tile backsplash
- 4 Custom built solid wood cabinets made in the USA
- 5 Farm sinks and Moen® faucets
- 6 Custom shelving (in closets that receive shelving)
- **7** 5 1/4" base boards downstairs
- 8 5" wide engineered, hand scraped hickory wood floors
- 9 Custom bench and hooks