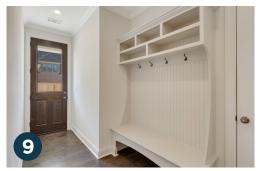

### THE DIFFERENCE

- 1 Custom designed plans
- 2 Custom bulit vent hood
- 3 Stone or tile backsplash
- 4 Custom built solid wood cabinets made in the USA
- 5 Farm sinks and Moen® faucets
- 6 Custom shelving (in closets that receive shelving)
- **7** 5 1/4" base boards downstairs
- 8 5" wide engineered, hand scraped hickory wood floors
- 9 Custom bench and hooks