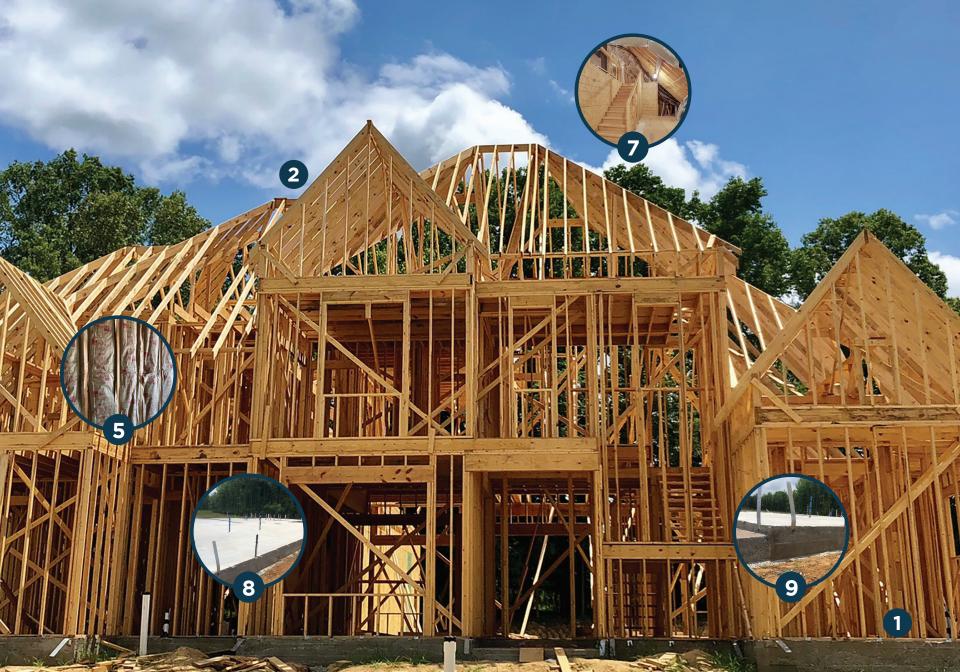

#### THE DIFFERENCE

- 1 Clean and safe construction site
- 2 16" on center rafters
- 3 TechShield® decking
- 4 Real Tyvek® house wrapping
- 5 R-11 or R-13 rated ECObatts in walls
- 6 Optimal attic
- 7 Permanent stairs to attic with flooring per plan
- 8 Pex tubing for plumbing
- 9 14" slabs with extra rebar