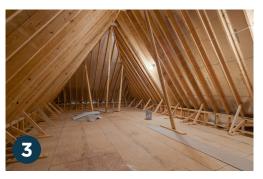

#### THE DIFFERENCE

- 1 Clean and safe construction site
- 2 16" on center rafters
- 3 TechShield® decking
- 4 Real Tyvek® house wrapping
- 5 R-11 or R-13 rated ECObatts in walls
- 6 Optimal attic
- 7 Permanent stairs to attic with flooring per plan
- 8 Pex tubing for plumbing
- 9 14" slabs with extra rebar