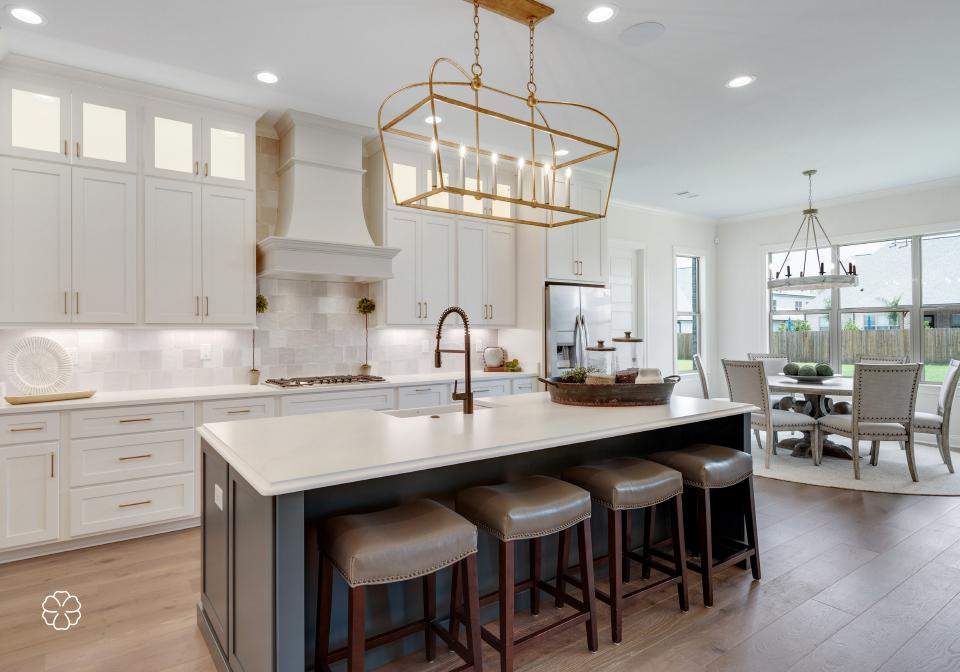

### THE DIFFERENCE

- 1 Custom designed plans
- 2 Custom bulit vent hood
- 3 Stone or tile backsplash
- 4 Custom built solid wood cabinets made in the USA
- 5 Farm sinks and Moen® faucets
- 6 Custom shelving (in closets that receive shelving)
- **7** 5 1/4" base boards downstairs
- 8 5" wide engineered, hand scraped hickory wood floors
- 9 Custom bench and hooks