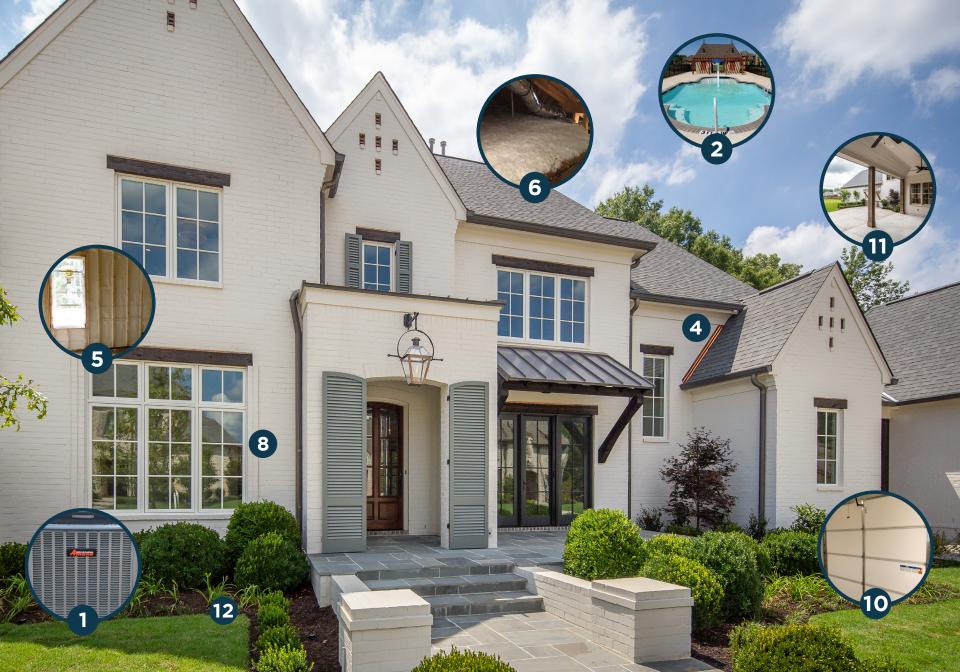

#### THE DIFFERENCE

- 1 Amana® AC manufacturer warranty
- 2 Amenities in community
- 3 European round downspouts on front of homes
- 4 Copper flashing where brick is
- (Included) Air seal foam insulation around windows and exterior doors and (Optional) <sup>1</sup>/<sub>2</sub>" flash coat foam insulation on exterior walls
- 6 R-30 insulation blown into ceilings and vaults
- 7 All James Hardie® exterior trim
- 8 Pella® windows with Low-E advanced glass and argon gas
- 9 James Hardie® board siding
- 10 Insulated garage doors with belt-driven motors
- 11 Covered rear porches with ceiling fans
- 12 Fully landscaped & one year of lawn treatment